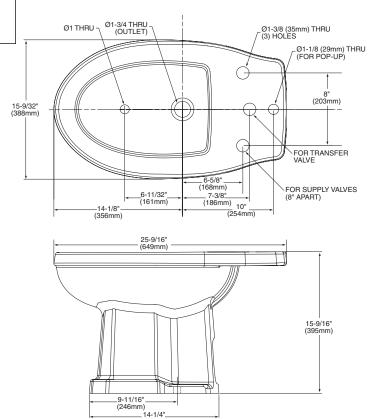

#### **Nominal Dimensions:**

15-9/32" x 25-9/16" x 15-9/16" (388 x 649 x 396mm)

#### NOTES:

THIS WATER CLOSET IS DESIGNED TO ROUGH-IN AT A MINIMUM DIMENSION OF 12" (305MM) FROM FINISHED WALL TO C/L OF OUTLET. SUPPLIED WITH INSTALLATION TEMPLATE.

INCLUDES FLEX SUPPLY WITH INTEGRAL SHUTOFF VALVE, SEAT, AND BOLT CAPS.
★ DIMENSIONS SHOWN FOR LOCATION OF CONCEALED SUPPLY ARE SUGGESTED.